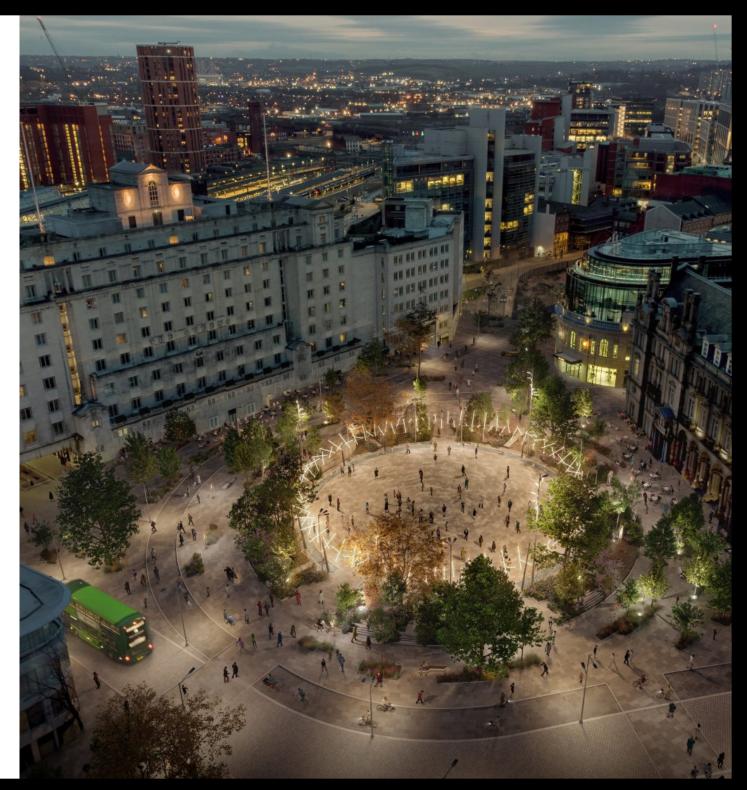

## IN THE £15M Revamped City Square

The new vision for City Square is entitled 'The Glade' and was inspired by the Forest of Loidis, the ancient woodland where the settlement we today know as Leeds was built. It allows City Square to be opened up as an events space, for example, for the forthcoming City of Culture 2023.