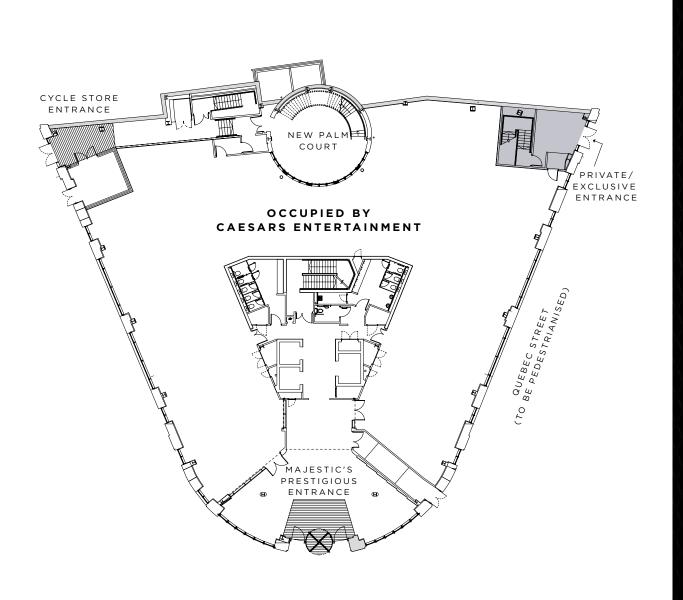

## A NEW TYPE Of Workspace

Your opportunity. Britain's fastest growing City. A new type of workspace designed for a modern future. You could be joining Channel 4, Knights plc solicitors and Caesars Entertainment.

## PRIVATE GROUND FLOOR ENTRANCE

Space Available