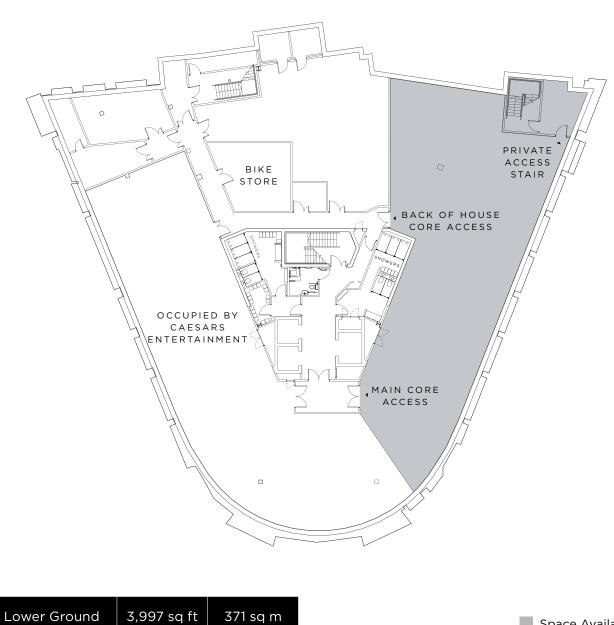

## PRIVATE GROUND FLOOR ENTRANCE

Space Available

Note: The lower ground floor is currently in shell specification - allowing for the creation of something Majestical.

LGF Shower Facilities

LGF Showers and Locker Rooms