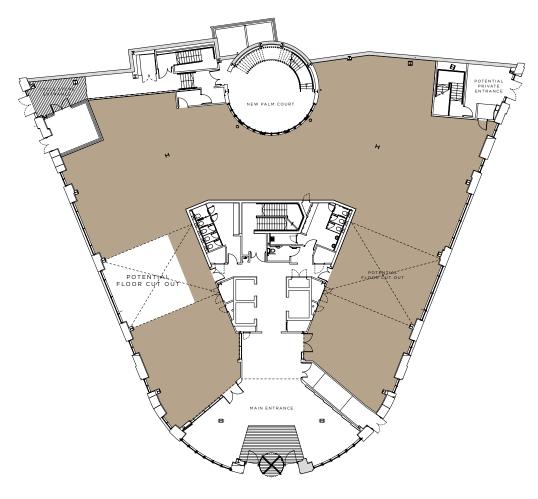

### JOIN CHANNEL 4 & KNIGHTS PLC IN LEEDS' MOST DYNAMIC COMMUNITY

Space Available

| Ground | 8,908 | 828 |
|--------|-------|-----|
|--------|-------|-----|

Ground Floor Accommodation

### SPACE TO WORK, SPACE TO RELAX

Space Available

| Lower Ground | 8,032 | 746 |
|--------------|-------|-----|
|--------------|-------|-----|

A new Grade A office building designed to provide a flexible contemporary European working environment within this super prime location for the discerning occupier.