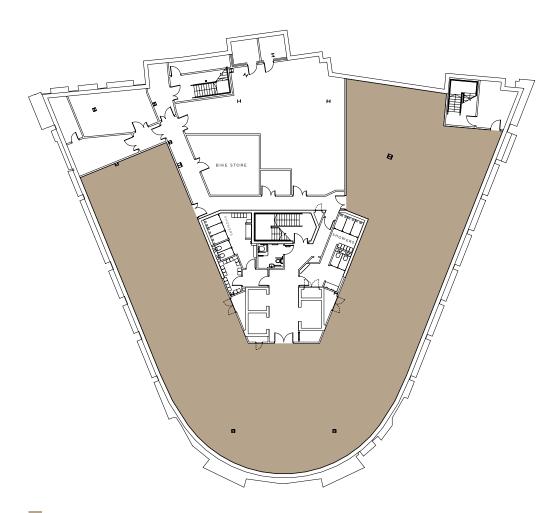

### JOIN CHANNEL 4 & KNIGHTS PLC IN LEEDS' MOST DYNAMIC COMMUNITY

Space Available

| Ground | 8,908 | 828 |
|--------|-------|-----|
|--------|-------|-----|

Ground Floor Accommodation

### SPACE TO WORK, SPACE TO RELAX

Space Available

| Lower Ground | 8,032 | 746 |
|--------------|-------|-----|
|--------------|-------|-----|

A new Grade A office building designed to provide a flexible contemporary European working environment within this super prime location for the discerning occupier.