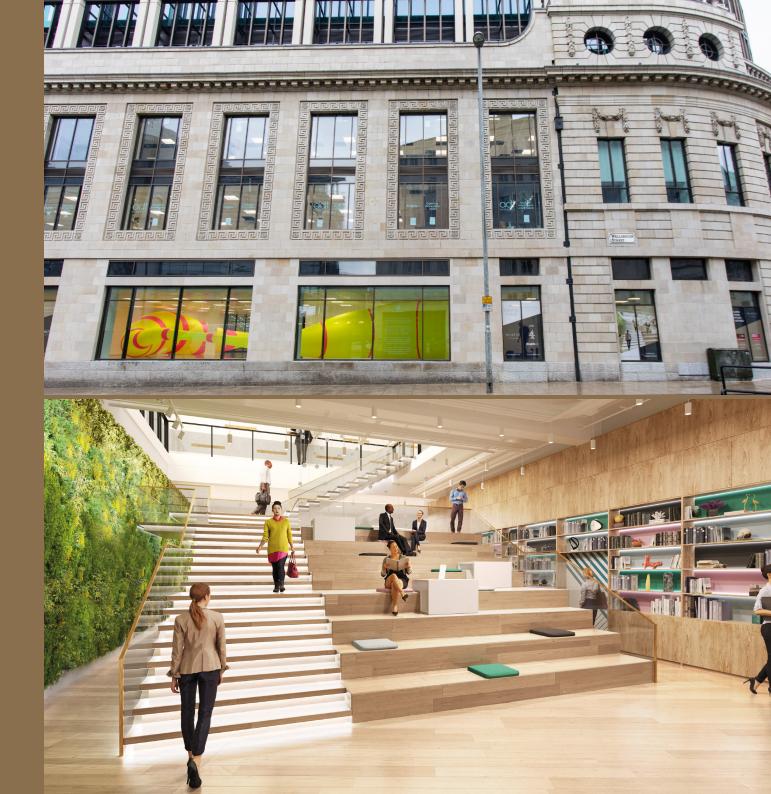

#### A Leeds Landmark transformed.

The classical façade of a Leeds icon —enveloping a new type of office space for a modern future.

Within the Majestic, you will find an elegant yet contemporary three storey atrium and stunning office environment, created over seven floors — the exceptional quality of the design reflecting the exceptional super-prime location.

### SPACE TO WORK, SPACE TO RELAX

Space Available

| Lower Ground | 8,032 | 746 |
|--------------|-------|-----|
|--------------|-------|-----|

A new Grade A office building designed to provide a flexible contemporary European working environment within this super prime location for the discerning occupier.